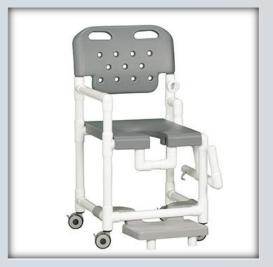

### DATASHEET: ELT820 FRLDA

### Elite Shower Chair w/ Slideout Footrest & Left Drop Arm

| Technical Data |  |
|----------------|--|
| 41.5"          |  |
| 21"            |  |
| 22"            |  |
| 31 lbs         |  |
| 22"            |  |
| 20"            |  |
| 17.25"         |  |
| 325 lbs        |  |
| 36 lbs         |  |
| Parcel         |  |
|                |  |

#### Features:

- 3" Never-Rust twin wheel casters, all locking
- Open-front seat for easy bathing care
- Seat removes for easy cleaning
- Integrated push handles for improved mobility
- Slideout footrest for added safety
- Left drop arm for easy transfers